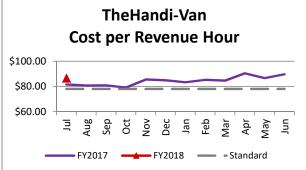

| Key Performance Indicators (KPI)            | July<br>2017 | July<br>2016 | Percent<br>Change | 1 Month<br>FY2018 | 1 Month<br>FY2017 | Percent<br>Change | Goals    |
|---------------------------------------------|--------------|--------------|-------------------|-------------------|-------------------|-------------------|----------|
| Total Monthly Ridership                     | 95,451       | 90,112       | 5.92%             | 95,451            | 90,112            | 5.92%             |          |
| Average Weekday Ridership                   | 3,716        | 3,647        | 1.90%             | 3,716             | 3,647             | 1.90%             |          |
| Unique Riders During the Period             | 5,568        | 5,336        | 4.35%             | 5,568             | 5,336             | 4.35%             |          |
| Cost per Revenue Hour                       | \$86.49      | \$81.52      | 6.09%             | \$86.49           | \$81.52           | 6.09%             | <3% incr |
| Cost per Trip                               | \$37.98      | \$36.98      | 2.71%             | \$37.98           | \$36.98           | 2.71%             | <3% incr |
| Cost per Revenue Mile                       | \$5.76       | \$5.30       | 8.61%             | \$5.76            | \$5.30            | 8.61%             | <3% incr |
| Trips per Revenue Hour                      | 2.28         | 2.20         | 3.29%             | 2.28              | 2.20              | 3.29%             | <2.2     |
| Farebox Recovery                            | 4.43%        | 4.36%        | 0.07%             | 4.43%             | 4.36%             | 0.07%             | 8%       |
| Very Early Trips (>30 minutes)              | 0.08%        | 0.16%        | -0.08%            | 0.08%             | 0.16%             | -0.08%            | <1%      |
| On-Time and Early Trips                     | 91.12%       | 87.60%       | 3.52%             | 91.12%            | 87.60%            | 3.52%             | >90%     |
| Early Departure or On-Time Percentage       | 89.15%       | 85.21%       | 3.94%             | 89.15%            | 85.21%            | 3.94%             | >85%     |
| Very Late Trips (>30 minutes)               | 0.50%        | 1.41%        | -0.91%            | 0.50%             | 1.41%             | -0.91%            | <1%      |
| On-Time for Appointments (within 45 Mins)   | 88.40%       | 87.45%       | 0.95%             | 88.40%            | 87.45%            | 0.95%             | >90%     |
| Comparative Trip Length Analysis            | 3.48%        | 3.66%        | -0.18%            | 3.48%             | 3.66%             | -0.18%            | <5%      |
| No Show / Late Cancellation Rate            | 6.59%        | 6.55%        | 0.04%             | 6.59%             | 6.55%             | 0.04%             | <5%      |
| Advance Cancellation Rate                   | 21.44%       | 23.02%       | -1.58%            | 21.44%            | 23.02%            | -1.58%            | <15%     |
| Missed Trip Rate                            | 0.21%        | 0.45%        | -0.24%            | 0.21%             | 0.45%             | -0.24%            | 0%       |
| Complaint Rate (Complaints per 1,000 Trips) | 0.94         | 1.61         | -41.52%           | 0.94              | 1.61              | -41.52%           | <1%      |
| Calls Answered Within 5 Minutes             | 66.24%       | 64.49%       | 1.75%             | 66.24%            | 64.49%            | 1.75%             | 95%      |
| Vehicle Availability                        | 84.33%       | 83.36%       | 0.97%             | 84.33%            | 83.36%            | 0.97%             | >83%     |