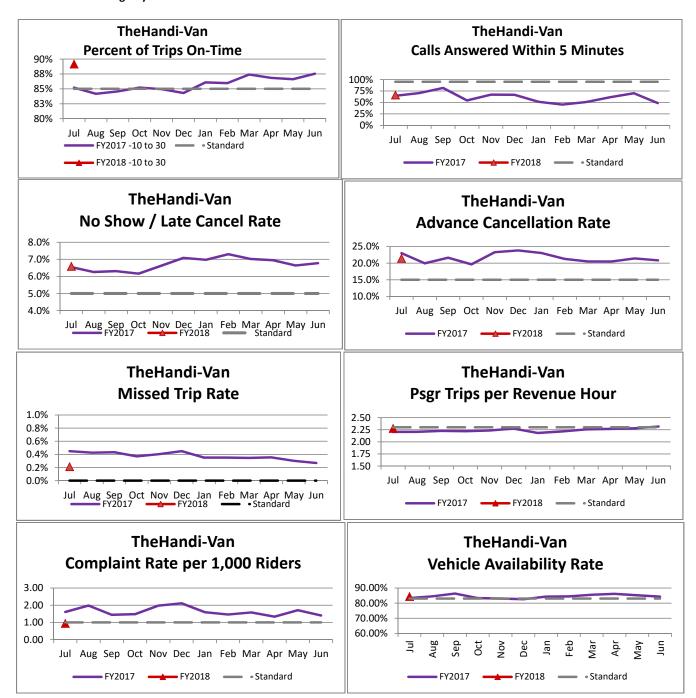

| Key Performance Indicators (KPI)            | July<br>2017 | July<br>2016 | Percent<br>Change | 1 Month<br>FY2018 | 1 Month<br>FY2017 | Percent<br>Change | Goals    |
|---------------------------------------------|--------------|--------------|-------------------|-------------------|-------------------|-------------------|----------|
| Total Monthly Ridership                     | 95,451       | 90,112       | 5.92%             | 95,451            | 90,112            | 5.92%             |          |
| Average Weekday Ridership                   | 3,716        | 3,647        | 1.90%             | 3,716             | 3,647             | 1.90%             |          |
| Unique Riders During the Period             | 5,568        | 5,336        | 4.35%             | 5,568             | 5,336             | 4.35%             |          |
| Cost per Revenue Hour                       | \$86.49      | \$81.52      | 6.09%             | \$86.49           | \$81.52           | 6.09%             | <3% incr |
| Cost per Trip                               | \$37.98      | \$36.98      | 2.71%             | \$37.98           | \$36.98           | 2.71%             | <3% incr |
| Cost per Revenue Mile                       | \$5.76       | \$5.30       | 8.61%             | \$5.76            | \$5.30            | 8.61%             | <3% incr |
| Trips per Revenue Hour                      | 2.28         | 2.20         | 3.29%             | 2.28              | 2.20              | 3.29%             | <2.2     |
| Farebox Recovery                            | 4.43%        | 4.36%        | 0.07%             | 4.43%             | 4.36%             | 0.07%             | 8%       |
| Very Early Trips (>30 minutes)              | 0.08%        | 0.16%        | -0.08%            | 0.08%             | 0.16%             | -0.08%            | <1%      |
| On-Time and Early Trips                     | 91.12%       | 87.60%       | 3.52%             | 91.12%            | 87.60%            | 3.52%             | >90%     |
| Early Departure or On-Time Percentage       | 89.15%       | 85.21%       | 3.94%             | 89.15%            | 85.21%            | 3.94%             | >85%     |
| Very Late Trips (>30 minutes)               | 0.50%        | 1.41%        | -0.91%            | 0.50%             | 1.41%             | -0.91%            | <1%      |
| On-Time for Appointments (within 45 Mins)   | 88.40%       | 87.45%       | 0.95%             | 88.40%            | 87.45%            | 0.95%             | >90%     |
| Comparative Trip Length Analysis            | 3.48%        | 3.66%        | -0.18%            | 3.48%             | 3.66%             | -0.18%            | <5%      |
| No Show / Late Cancellation Rate            | 6.59%        | 6.55%        | 0.04%             | 6.59%             | 6.55%             | 0.04%             | <5%      |
| Advance Cancellation Rate                   | 21.44%       | 23.02%       | -1.58%            | 21.44%            | 23.02%            | -1.58%            | <15%     |
| Missed Trip Rate                            | 0.21%        | 0.45%        | -0.24%            | 0.21%             | 0.45%             | -0.24%            | 0%       |
| Complaint Rate (Complaints per 1,000 Trips) | 0.94         | 1.61         | -41.52%           | 0.94              | 1.61              | -41.52%           | <1%      |
| Calls Answered Within 5 Minutes             | 66.24%       | 64.49%       | 1.75%             | 66.24%            | 64.49%            | 1.75%             | 95%      |
| Vehicle Availability                        | 84.33%       | 83.36%       | 0.97%             | 84.33%            | 83.36%            | 0.97%             | >83%     |