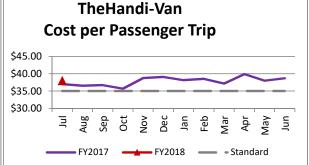

| Key Performance Indicators (KPI)            | July<br>2017 | July<br>2016 | Percent<br>Change | 1 Month<br>FY2018 | 1 Month<br>FY2017 | Percent<br>Change | Goals    |
|---------------------------------------------|--------------|--------------|-------------------|-------------------|-------------------|-------------------|----------|
| Total Monthly Ridership                     | 95,451       | 90,112       | 5.92%             | 95,451            | 90,112            | 5.92%             |          |
| Average Weekday Ridership                   | 3,716        | 3,647        | 1.90%             | 3,716             | 3,647             | 1.90%             |          |
| Unique Riders During the Period             | 5,568        | 5,336        | 4.35%             | 5,568             | 5,336             | 4.35%             |          |
| Cost per Revenue Hour                       | \$86.49      | \$81.52      | 6.09%             | \$86.49           | \$81.52           | 6.09%             | <3% incr |
| Cost per Trip                               | \$37.98      | \$36.98      | 2.71%             | \$37.98           | \$36.98           | 2.71%             | <3% incr |
| Cost per Revenue Mile                       | \$5.76       | \$5.30       | 8.61%             | \$5.76            | \$5.30            | 8.61%             | <3% incr |
| Trips per Revenue Hour                      | 2.28         | 2.20         | 3.29%             | 2.28              | 2.20              | 3.29%             | <2.2     |
| Farebox Recovery                            | 4.43%        | 4.36%        | 0.07%             | 4.43%             | 4.36%             | 0.07%             | 8%       |
| Very Early Trips (>30 minutes)              | 0.08%        | 0.16%        | -0.08%            | 0.08%             | 0.16%             | -0.08%            | <1%      |
| On-Time and Early Trips                     | 91.12%       | 87.60%       | 3.52%             | 91.12%            | 87.60%            | 3.52%             | >90%     |
| Early Departure or On-Time Percentage       | 89.15%       | 85.21%       | 3.94%             | 89.15%            | 85.21%            | 3.94%             | >85%     |
| Very Late Trips (>30 minutes)               | 0.50%        | 1.41%        | -0.91%            | 0.50%             | 1.41%             | -0.91%            | <1%      |
| On-Time for Appointments (within 45 Mins)   | 88.40%       | 87.45%       | 0.95%             | 88.40%            | 87.45%            | 0.95%             | >90%     |
| Comparative Trip Length Analysis            | 3.48%        | 3.66%        | -0.18%            | 3.48%             | 3.66%             | -0.18%            | <5%      |
| No Show / Late Cancellation Rate            | 6.59%        | 6.55%        | 0.04%             | 6.59%             | 6.55%             | 0.04%             | <5%      |
| Advance Cancellation Rate                   | 21.44%       | 23.02%       | -1.58%            | 21.44%            | 23.02%            | -1.58%            | <15%     |
| Missed Trip Rate                            | 0.21%        | 0.45%        | -0.24%            | 0.21%             | 0.45%             | -0.24%            | 0%       |
| Complaint Rate (Complaints per 1,000 Trips) | 0.94         | 1.61         | -41.52%           | 0.94              | 1.61              | -41.52%           | <1%      |
| Calls Answered Within 5 Minutes             | 66.24%       | 64.49%       | 1.75%             | 66.24%            | 64.49%            | 1.75%             | 95%      |
| Vehicle Availability                        | 84.33%       | 83.36%       | 0.97%             | 84.33%            | 83.36%            | 0.97%             | >83%     |