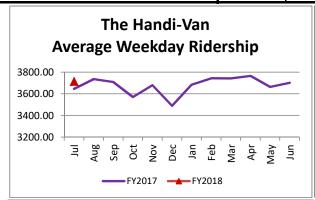

| Key Performance Indicators (KPI)            | July<br>2017 | July<br>2016 | Percent<br>Change | 1 Month<br>FY2018 | 1 Month<br>FY2017 | Percent<br>Change | Goals    |
|---------------------------------------------|--------------|--------------|-------------------|-------------------|-------------------|-------------------|----------|
| Total Monthly Ridership                     | 95,451       | 90,112       | 5.92%             | 95,451            | 90,112            | 5.92%             |          |
| Average Weekday Ridership                   | 3,716        | 3,647        | 1.90%             | 3,716             | 3,647             | 1.90%             |          |
| Unique Riders During the Period             | 5,568        | 5,336        | 4.35%             | 5,568             | 5,336             | 4.35%             |          |
| Cost per Revenue Hour                       | \$86.49      | \$81.52      | 6.09%             | \$86.49           | \$81.52           | 6.09%             | <3% incr |
| Cost per Trip                               | \$37.98      | \$36.98      | 2.71%             | \$37.98           | \$36.98           | 2.71%             | <3% incr |
| Cost per Revenue Mile                       | \$5.76       | \$5.30       | 8.61%             | \$5.76            | \$5.30            | 8.61%             | <3% incr |
| Trips per Revenue Hour                      | 2.28         | 2.20         | 3.29%             | 2.28              | 2.20              | 3.29%             | <2.2     |
| Farebox Recovery                            | 4.43%        | 4.36%        | 0.07%             | 4.43%             | 4.36%             | 0.07%             | 8%       |
| Very Early Trips (>30 minutes)              | 0.08%        | 0.16%        | -0.08%            | 0.08%             | 0.16%             | -0.08%            | <1%      |
| On-Time and Early Trips                     | 91.12%       | 87.60%       | 3.52%             | 91.12%            | 87.60%            | 3.52%             | >90%     |
| Early Departure or On-Time Percentage       | 89.15%       | 85.21%       | 3.94%             | 89.15%            | 85.21%            | 3.94%             | >85%     |
| Very Late Trips (>30 minutes)               | 0.50%        | 1.41%        | -0.91%            | 0.50%             | 1.41%             | -0.91%            | <1%      |
| On-Time for Appointments (within 45 Mins)   | 88.40%       | 87.45%       | 0.95%             | 88.40%            | 87.45%            | 0.95%             | >90%     |
| Comparative Trip Length Analysis            | 3.48%        | 3.66%        | -0.18%            | 3.48%             | 3.66%             | -0.18%            | <5%      |
| No Show / Late Cancellation Rate            | 6.59%        | 6.55%        | 0.04%             | 6.59%             | 6.55%             | 0.04%             | <5%      |
| Advance Cancellation Rate                   | 21.44%       | 23.02%       | -1.58%            | 21.44%            | 23.02%            | -1.58%            | <15%     |
| Missed Trip Rate                            | 0.21%        | 0.45%        | -0.24%            | 0.21%             | 0.45%             | -0.24%            | 0%       |
| Complaint Rate (Complaints per 1,000 Trips) | 0.94         | 1.61         | -41.52%           | 0.94              | 1.61              | -41.52%           | <1%      |
| Calls Answered Within 5 Minutes             | 66.24%       | 64.49%       | 1.75%             | 66.24%            | 64.49%            | 1.75%             | 95%      |
| Vehicle Availability                        | 84.33%       | 83.36%       | 0.97%             | 84.33%            | 83.36%            | 0.97%             | >83%     |