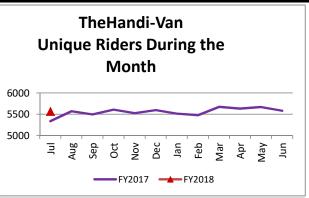

| Key Performance Indicators (KPI)            | July<br>2017 | July<br>2016 | Percent<br>Change | 1 Month<br>FY2018 | 1 Month<br>FY2017 | Percent<br>Change | Goals    |
|---------------------------------------------|--------------|--------------|-------------------|-------------------|-------------------|-------------------|----------|
| Total Monthly Ridership                     | 95,451       | 90,112       | 5.92%             | 95,451            | 90,112            | 5.92%             |          |
| Average Weekday Ridership                   | 3,716        | 3,647        | 1.90%             | 3,716             | 3,647             | 1.90%             |          |
| Unique Riders During the Period             | 5,568        | 5,336        | 4.35%             | 5,568             | 5,336             | 4.35%             |          |
| Cost per Revenue Hour                       | \$86.49      | \$81.52      | 6.09%             | \$86.49           | \$81.52           | 6.09%             | <3% incr |
| Cost per Trip                               | \$37.98      | \$36.98      | 2.71%             | \$37.98           | \$36.98           | 2.71%             | <3% incr |
| Cost per Revenue Mile                       | \$5.76       | \$5.30       | 8.61%             | \$5.76            | \$5.30            | 8.61%             | <3% incr |
| Trips per Revenue Hour                      | 2.28         | 2.20         | 3.29%             | 2.28              | 2.20              | 3.29%             | <2.2     |
| Farebox Recovery                            | 4.43%        | 4.36%        | 0.07%             | 4.43%             | 4.36%             | 0.07%             | 8%       |
| Very Early Trips (>30 minutes)              | 0.08%        | 0.16%        | -0.08%            | 0.08%             | 0.16%             | -0.08%            | <1%      |
| On-Time and Early Trips                     | 91.12%       | 87.60%       | 3.52%             | 91.12%            | 87.60%            | 3.52%             | >90%     |
| Early Departure or On-Time Percentage       | 89.15%       | 85.21%       | 3.94%             | 89.15%            | 85.21%            | 3.94%             | >85%     |
| Very Late Trips (>30 minutes)               | 0.50%        | 1.41%        | -0.91%            | 0.50%             | 1.41%             | -0.91%            | <1%      |
| On-Time for Appointments (within 45 Mins)   | 88.40%       | 87.45%       | 0.95%             | 88.40%            | 87.45%            | 0.95%             | >90%     |
| Comparative Trip Length Analysis            | 3.48%        | 3.66%        | -0.18%            | 3.48%             | 3.66%             | -0.18%            | <5%      |
| No Show / Late Cancellation Rate            | 6.59%        | 6.55%        | 0.04%             | 6.59%             | 6.55%             | 0.04%             | <5%      |
| Advance Cancellation Rate                   | 21.44%       | 23.02%       | -1.58%            | 21.44%            | 23.02%            | -1.58%            | <15%     |
| Missed Trip Rate                            | 0.21%        | 0.45%        | -0.24%            | 0.21%             | 0.45%             | -0.24%            | 0%       |
| Complaint Rate (Complaints per 1,000 Trips) | 0.94         | 1.61         | -41.52%           | 0.94              | 1.61              | -41.52%           | <1%      |
| Calls Answered Within 5 Minutes             | 66.24%       | 64.49%       | 1.75%             | 66.24%            | 64.49%            | 1.75%             | 95%      |
| Vehicle Availability                        | 84.33%       | 83.36%       | 0.97%             | 84.33%            | 83.36%            | 0.97%             | >83%     |